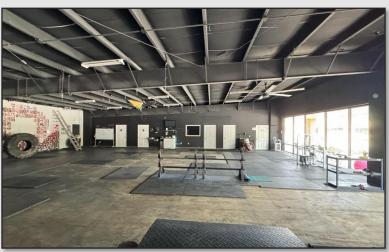

### LISTING HIGHLIGHTS

- ±4,500 SF 2nd Generation Gym Available Now
- Located in a ±61,200 SF retail plaza with national brands and local businesses like O'Reilly Auto Parts, and Hero Academy Martial Arts.
- Mostly open layout includes:
  - Men's and women's restrooms with individual stalls and showers
  - Managerial office
  - Bonus room and storage room
- Monument and storefront signage available
- 246 Shared parking spaces