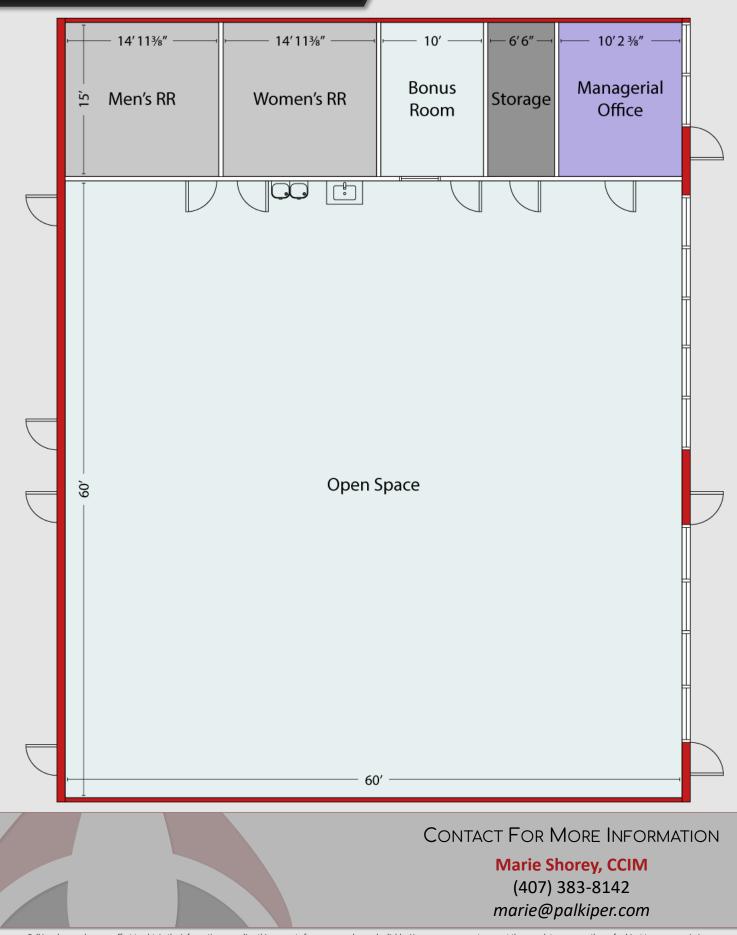

### LISTING HIGHLIGHTS

- ±4,500 SF 2nd Generation Gym Available Now
- Located in a ±61,200 SF retail plaza with national brands and local businesses like O'Reilly Auto Parts, and Hero Academy Martial Arts.
- Mostly open layout includes:
  - Men's and women's restrooms with individual stalls and showers
  - Managerial office
  - Bonus room and storage room
- Monument and storefront signage available
- 246 Shared parking spaces