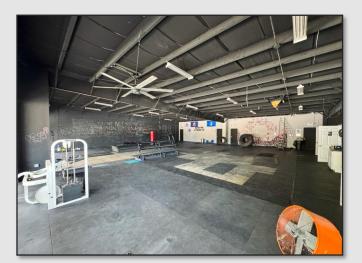

### LISTING HIGHLIGHTS

- ±4,500 SF 2nd Generation Gym Available Now
- Located in a ±61,200 SF retail plaza with national brands and local businesses like O'Reilly Auto Parts, and Hero Academy Martial Arts.
- Mostly open layout includes:
  - Men's and women's restrooms with individual stalls and showers
  - Managerial office
  - Bonus room and storage room
- Monument and storefront signage available
- 246 Shared parking spaces