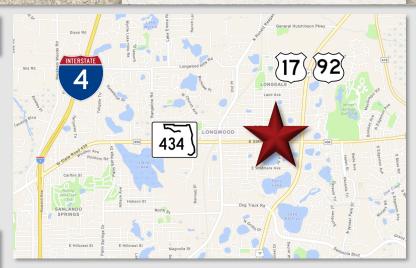

### LOCATION DETAILS

Located on East State Road 434 with a traffic count of over 26,000 CPD. Adjacent to Truist Bank and First Baptist Church of Longwood, and directly across from AutoZone Auto Parts. The center is conveniently situated, being less than 4 miles from I-4 and in close proximity to major thoroughfares such as US 17-92 and Ronald Reagan Blvd, offering easy access from all over Central Florida.