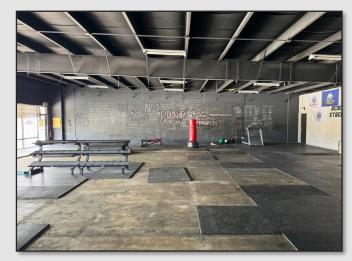

### LISTING HIGHLIGHTS

- ±4,500 SF 2nd Generation Gym Available Now
- Located in a ±61,200 SF retail plaza with national brands and local businesses like O'Reilly Auto Parts, and Hero Academy Martial Arts.
- Mostly open layout includes:
  - Men's and women's restrooms with individual stalls and showers
  - Managerial office
  - Bonus room and storage room
- Monument and storefront signage available
- 246 Shared parking spaces