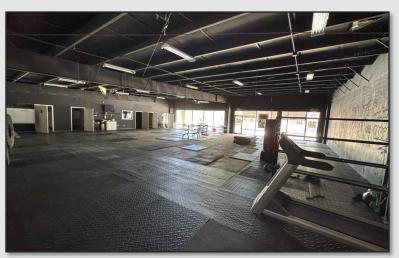

### LISTING HIGHLIGHTS

- ±4,500 SF 2nd Generation Gym Available Now
- Located in a ±61,200 SF retail plaza with national brands and local businesses like O'Reilly Auto Parts, and Hero Academy Martial Arts.
- Mostly open layout includes:
  - Men's and women's restrooms with individual stalls and showers
  - Managerial office
  - Bonus room and storage room
- Monument and storefront signage available
- 246 Shared parking spaces